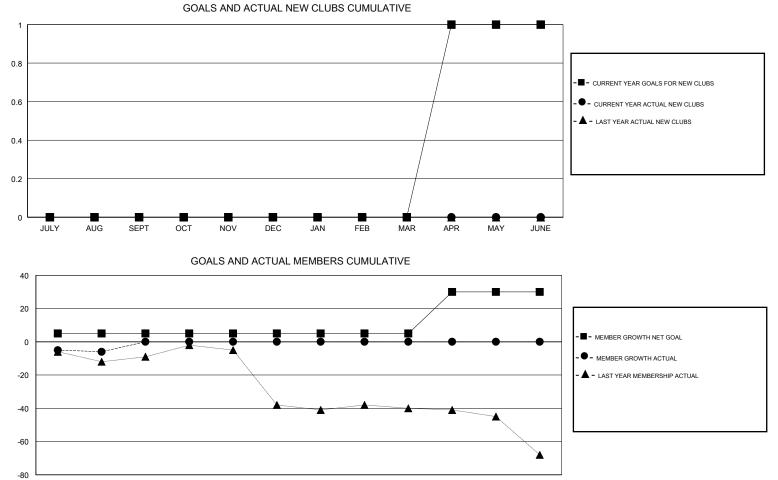

## GMT CA

|               | Club          | s           |               |                       | Mei                       | nbers                   |                                                    |
|---------------|---------------|-------------|---------------|-----------------------|---------------------------|-------------------------|----------------------------------------------------|
|               | RESULTS FOR   | R 2018-2019 |               | RESULTS FOR 2018-2019 |                           |                         |                                                    |
| QUARTER       | NEW CLUB GOAL | NEW CLUBS   | DROPPED CLUBS | QUARTER               | MEMBER GROWTH NET<br>GOAL | MEMBER GROWTH<br>ACTUAL | DROPPED<br>MEMBERS ACTUAL<br>(including transfers) |
| JULY/AUG/SEPT | 0             | 0           | 1             | JULY/AUG/SEPT         | 5                         | 5                       | 11                                                 |
| OCT/NOV/DEC   | 0             | 0           | 0             | OCT/NOV/DEC           | 0                         | 0                       | 0                                                  |
| JAN/FEB/MAR   | 0             | 0           | 0             | JAN/FEB/MAR           | 0                         | 0                       | 0                                                  |
| APR/MAY/JUNE  | 1             | 0           | 0             | APR/MAY/JUNE          | 25                        | 0                       | 0                                                  |

JULY AUG SEPT OCT NOV DEC JAN FEB MAR APR MAY JUNE

| DROPPED CLUBS: 1 |     | 4 CLUBS OF 35 ADDED 1 OR MORE<br>NEW MEMBERS | GENDER DISTRIBUTION<br>MALE 645 (69.96%)<br>FEMALE 277 (30.04%) |     |
|------------------|-----|----------------------------------------------|-----------------------------------------------------------------|-----|
| DROPPED MEMBERS  |     |                                              | Women Percentage Fiscal Year Goal: 32%                          |     |
| DECEASED         | 2   | CLICK HERE FOR CUMULATIVE                    | TOTAL FAMILY UNIT MEMBERS                                       |     |
| CLUB CANCELLED   | 0   | MEMBERSHIP DATA                              |                                                                 | 110 |
| OTHER            | 9   |                                              | FAMILY MEMBERS PAYING HALF DUES                                 | 118 |
| TOTAL            | 11  |                                              |                                                                 |     |
|                  | ~ ~ |                                              |                                                                 |     |